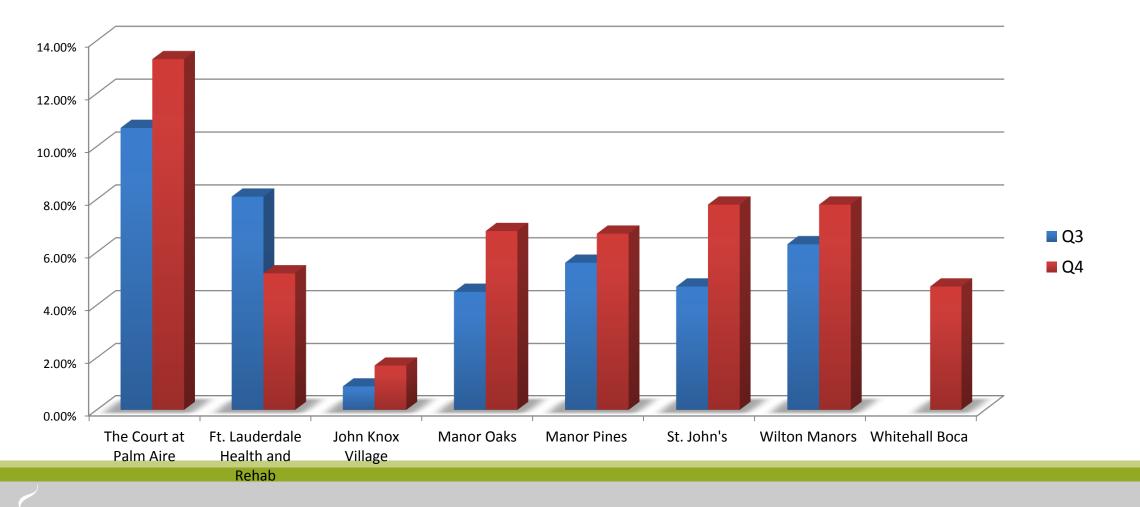

#### TMC National Average Cost Per Episode: \$13,470.30

#### TMC Cost Per Episode - The Woodlands \$12,348.92