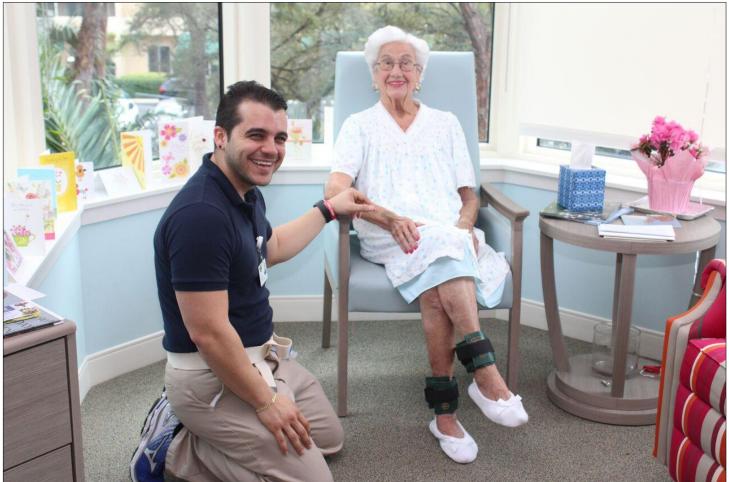

#### Going Home

#### Achieving Results

#### Empowered Staff

- Nurses, Therapists and Shahbazim care for specific diagnosis
  - Ortho Home
  - Stroke Home
  - Cardio/ Pulmonary Home
- Shahbazim observe therapy sessions and actively participate in the healing process
- Therapy is on-going
- Independence is promoted