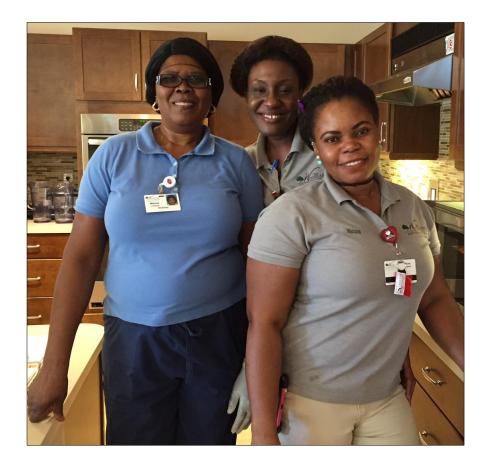

#### Empowered Staff

- Nurses, Therapists and Shahbazim care for specific diagnosis
  - Ortho Home
  - Stroke Home
  - Cardio/ Pulmonary Home
- Shahbazim observe therapy sessions and actively participate in the healing process
- Therapy is on-going
- Independence is promoted