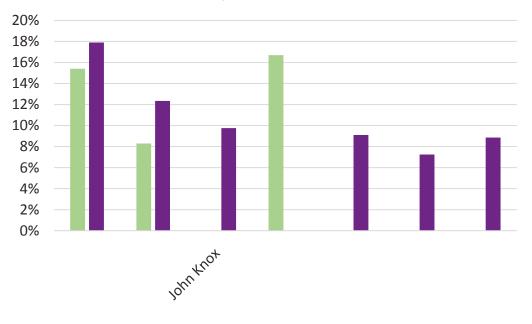

t Functional Outcomes
- Lower cost to CMS per episode
- Average LOS Nationally- 28 days
  - 20 Days at The Woodlands
- Reintegration to community 86% vs. 53% Nationally

## Highest outcomes, lower costs, lower lengths of stay, lower hospital readmissions, highest reintegration to community



## Falls 2016

**Target <40.2%** 





38

#### High Risk Pressure Ulcers 2016

**Target <6.5%** 





El: Trinity Holy Cross data. Does not include Sound episodes

#### SNF Performance Network: BPCI Ortho Performance

Represents all at-risk Holy Cross Orthopedic BPCI episodes discharged to the performance network from Q3 2015 – Q3 2016 based on February 2017 claims files. Figures are not adjusted for case mix. Q3 claims not yet complete. Purple represents adjusted historic values.



#### Ortho LOS



#### 90-Day Readmission

■ LOS ■ LOS (Adj. Historic)

■ Readmissions ■ Readmissions (Adj. Historic)



thegreenhouseproject.org ©2016 Trinity Health - Livonia, Mich.

#### What Are People Saying?

- Physicians:
  - Telling their patients we are "the only place to go"
  - Small homes, with like diagnosis significantly decrease the risk of infection.
  - Therapy is predominantly done in the rehab homes, decreased chance of cross contaminating shared therapy equipment.
- Discharge Planners:
  - Finally a rehab choice that nourishes the mind, body and spirit.
  - Calling us the "Ritz Carlton" of rehab! Not just because of the beautiful building, but because of the excellent care we are providing.



#### What Are Our Competitors Saying?





#### Home is not a place, it's a *feeling!*





W