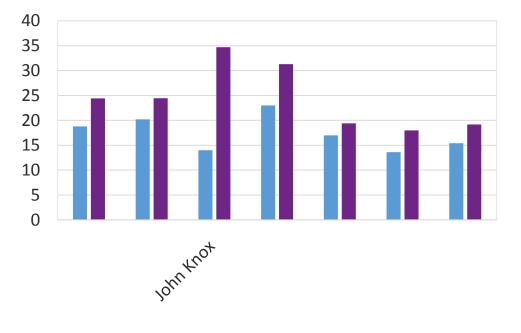

#### **TMC National Hospital Readmission Rates**

#### The Woodlands Hospital Readmission Rates