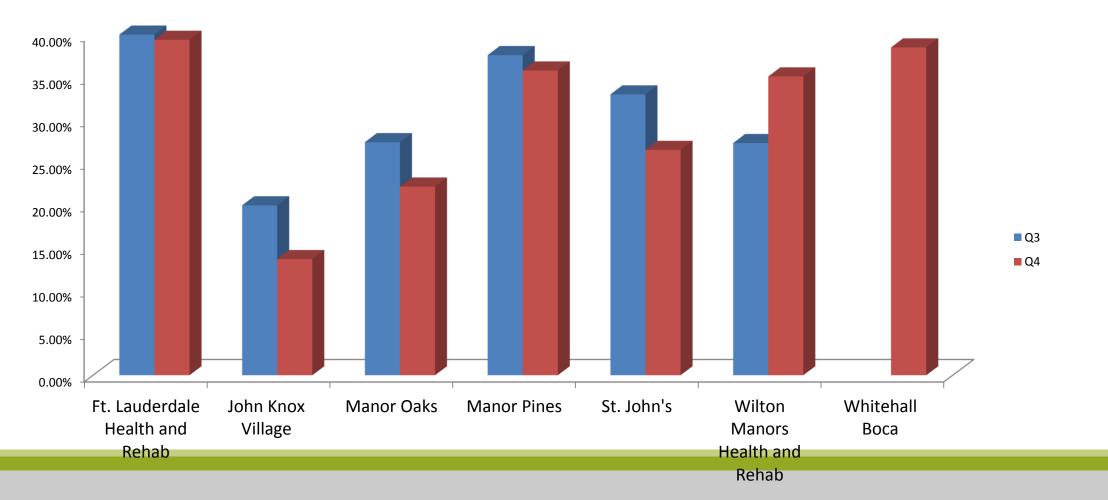

# TMC Functional Outcomes Nationally: >1.46

# TMC Functional Outcomes - The Woodlands >1.92